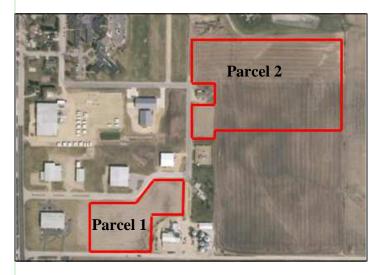

## VERIFIED SITE Cuba City Industrial Park

| General Site Information |                |  |
|--------------------------|----------------|--|
| Parcel 1                 | 5.6 acres      |  |
| Parcel 2                 | 19.47 acres    |  |
| Zoning                   | M-4 Industrial |  |
| Price                    | \$15,000*      |  |