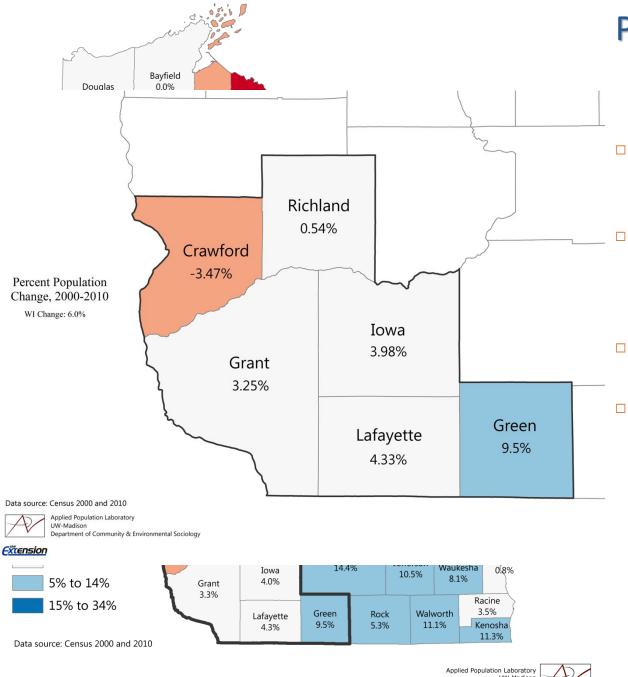

### What Drives Population Change?

Population Change, 2000-2010: Southwest Wisconsin Counties

Age

- "Oldest" median ages in state's history in 2010
- SW counties in middle of pack compared to other areas
- Differences in patterns of aging
  - Local economies and job opportunities
  - In-migration of families and workers
  - Aging in place in Ag areas
  - 4 year campus and prison