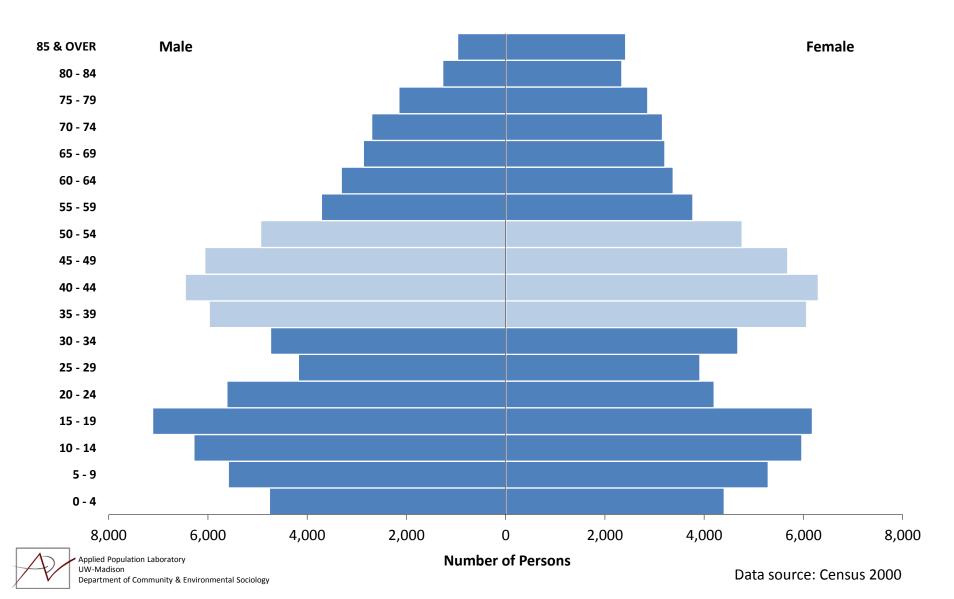

of population growth

Department of Community & Environmental Sociology



### **Patterns of Population Change Since 1980**

Southwest Wisconsin Counties Population, 1980-2010



### What Drives Population Change?

Population Change, 2000-2010: Southwest Wisconsin Counties







Age

- "Oldest" median ages in state's history in 2010
- SW counties in middle of pack compared to other areas
- Differences in patterns of aging
  - Local economies and job opportunities
  - In-migration of families and workers
  - Aging in place in Ag areas
  - 4 year campus and prison





Extension

#### Population by Sex & Age, 1990 **Southwest Wisconsin Counties**



Department of Community & Environmental Sociology

Data source: Census 1990

#### Population by Sex & Age, 2000 Southwest Wisconsin Counties



#### Population by Sex & Age, 2010 **Southwest Wisconsin Counties**



Department of Community & Environmental Sociology

Data source: Census 2010

#### Change in Selected Age Groups, 2000 to 2010 Southwest Wisconsin Counties



### What about commuting?



Live in Selection Area, Employed Outside http://onthemap.ces.census.gov/

#### **County Detail on Commuting**

#### Southwest Wisconsin Counties Commuting Patterns, 2010



# **Extra Data Slides**



#### Veterans

#### Veterans in Southwest Wisconsin Counties, ACS 2007-2011 Estimates



#### **Poverty Rates**

#### Poverty Rates, 2000 & 2010 Southwest Wisconsin Counties