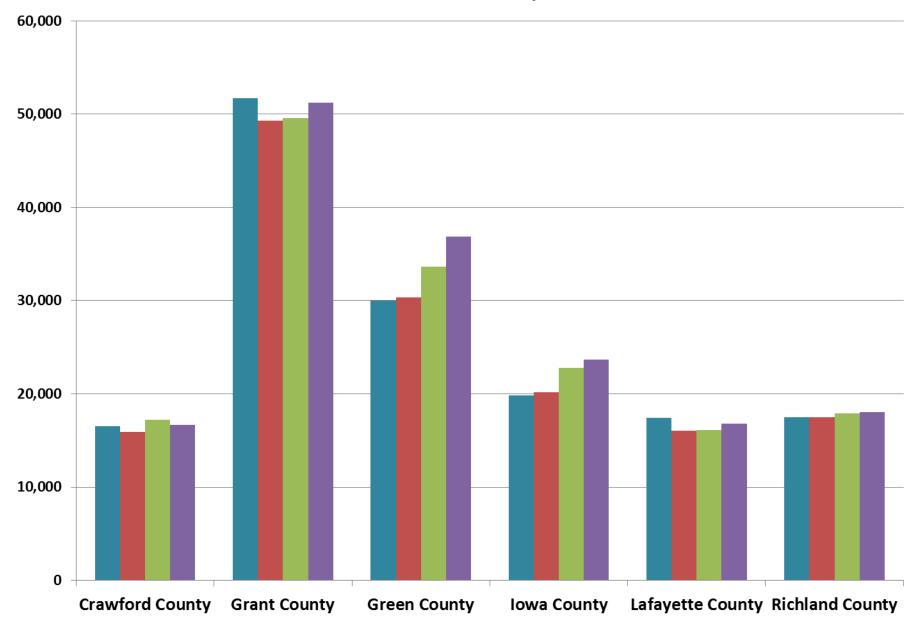

### **Patterns of Population Change Since 1980**

Southwest Wisconsin Counties Population, 1980-2010