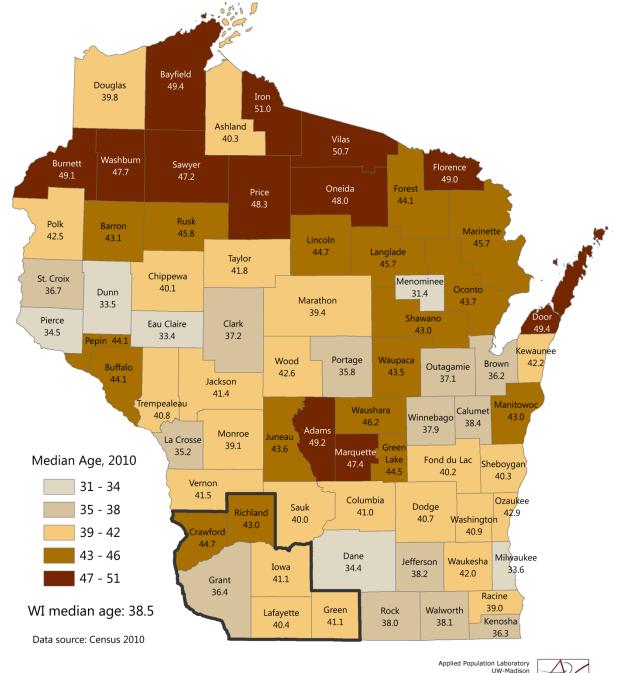

### What Drives Population Change?

Population Change, 2000-2010: Southwest Wisconsin Counties

Age

- "Oldest" median ages in state's history in 2010
- SW counties in middle of pack compared to other areas
- Differences in patterns of aging
  - Local economies and job opportunities
  - In-migration of families and workers
  - Aging in place in Ag areas
  - 4 year campus and prison