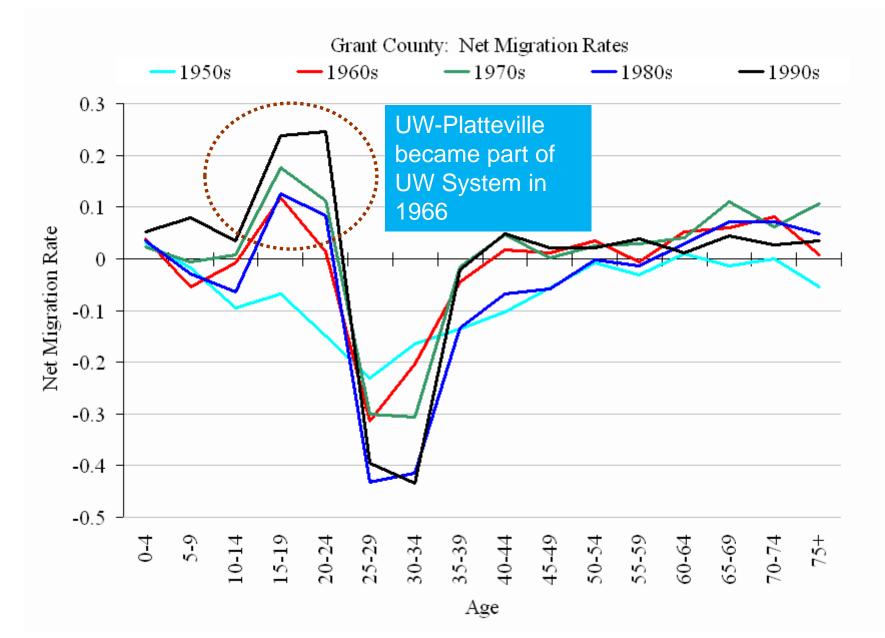

### What Drives Population Change?

Population Change, 2000-2010: Southwest Wisconsin Counties

Age

- "Oldest" median ages in state's history in 2010
- SW counties in middle of pack compared to other areas
- Differences in patterns of aging
  - Local economies and job opportunities
  - In-migration of families and workers
  - Aging in place in Ag areas
  - 4 year campus and prison