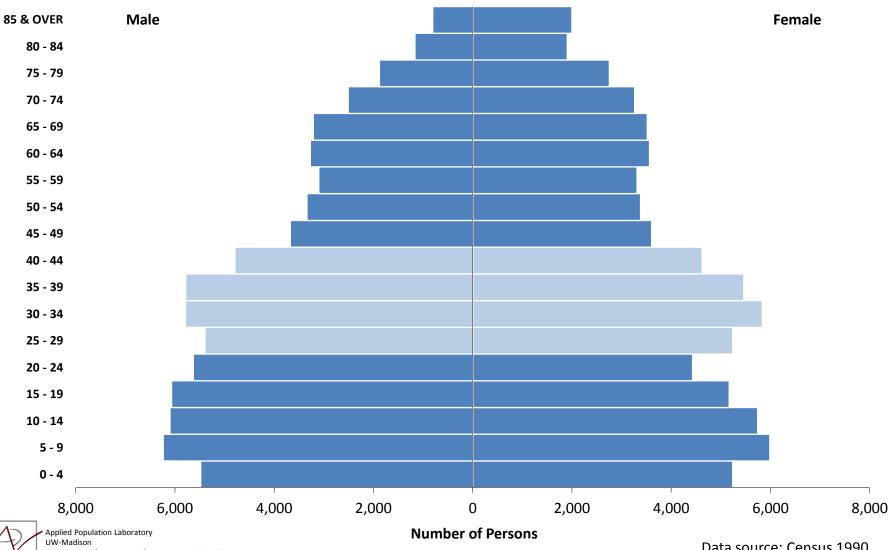

#### Population by Sex & Age, 1990 **Southwest Wisconsin Counties**

Department of Community & Environmental Sociology

Data source: Census 1990