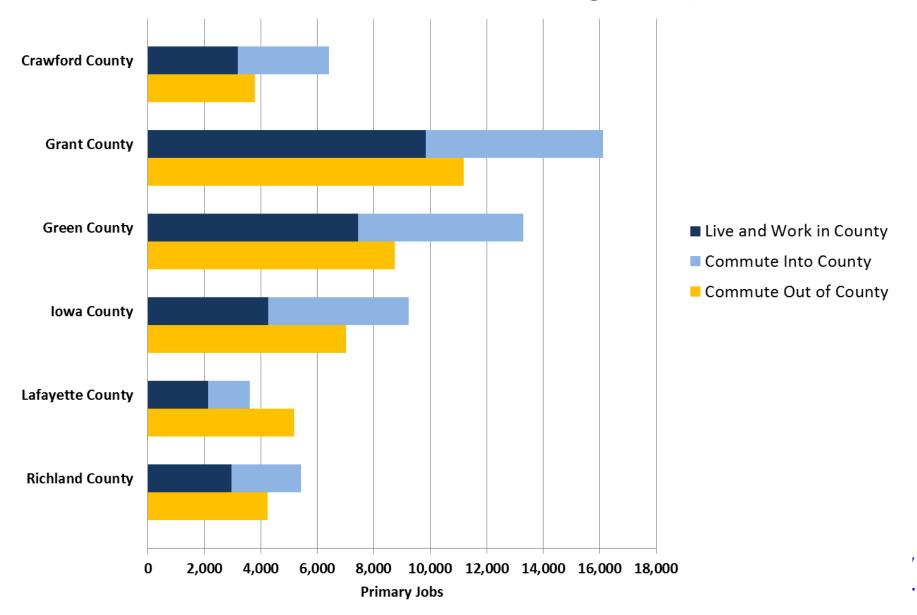

#### **County Detail on Commuting**

#### Southwest Wisconsin Counties Commuting Patterns, 2010