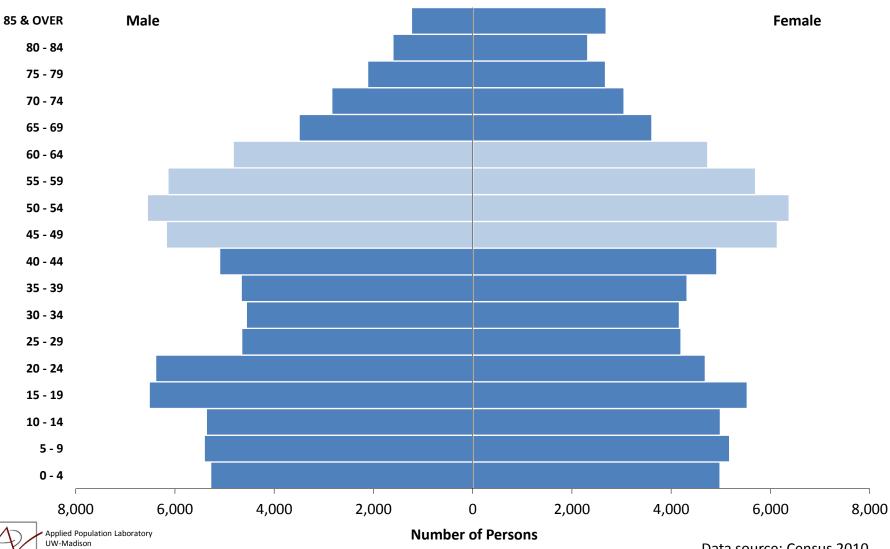

#### Population by Sex & Age, 2010 **Southwest Wisconsin Counties**

Department of Community & Environmental Sociology

Data source: Census 2010