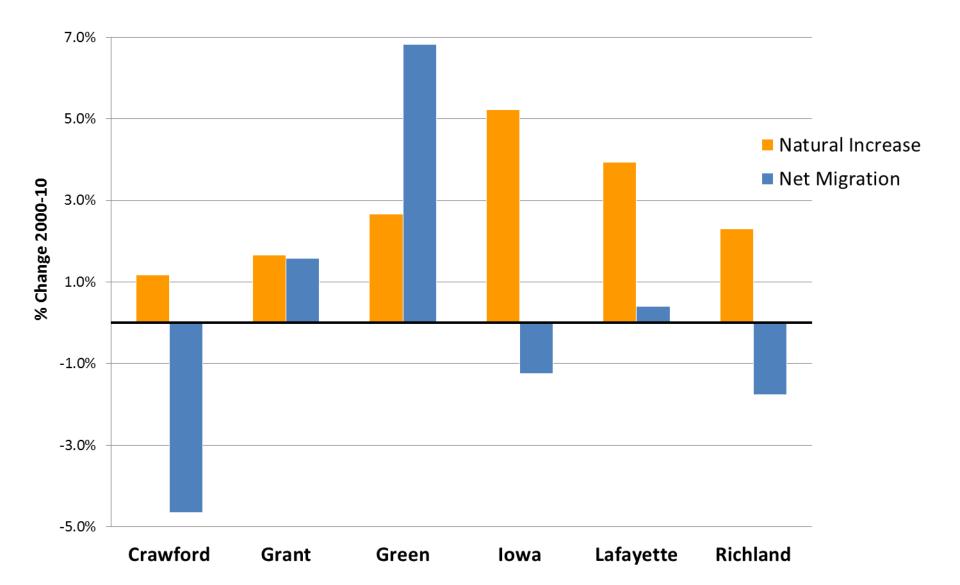

### What Drives Population Change?

Population Change, 2000-2010: Southwest Wisconsin Counties

Age

- "Oldest" median ages in state's history in 2010
- SW counties in middle of pack compared to other areas
- Differences in patterns of aging
  - Local economies and job opportunities
  - In-migration of families and workers
  - Aging in place in Ag areas
  - 4 year campus and prison