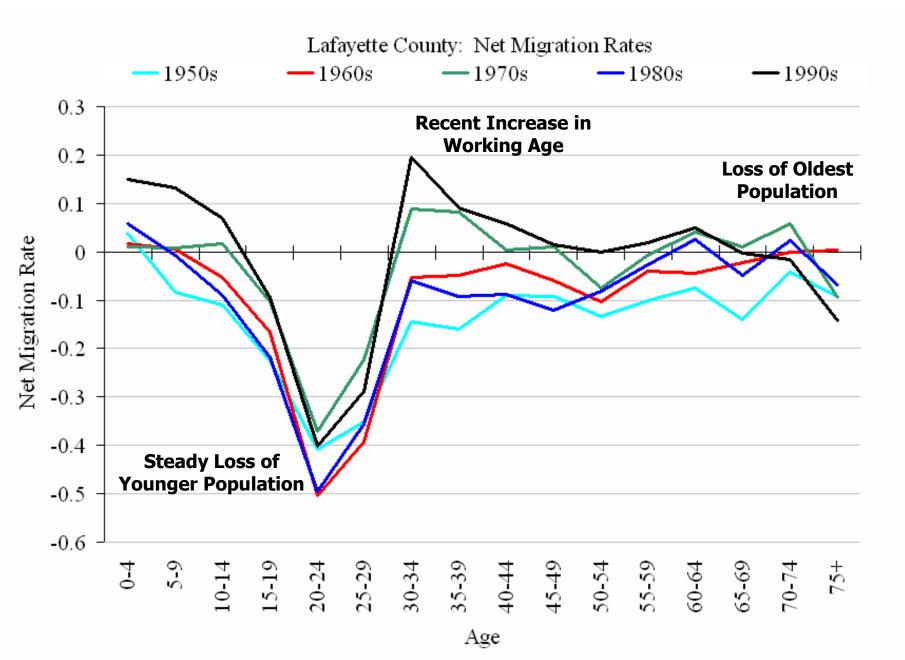

### What Drives Population Change?

Population Change, 2000-2010: Southwest Wisconsin Counties

Age

- "Oldest" median ages in state's history in 2010
- SW counties in middle of pack compared to other areas
- Differences in patterns of aging
  - Local economies and job opportunities
  - In-migration of families and workers
  - Aging in place in Ag areas
  - 4 year campus and prison