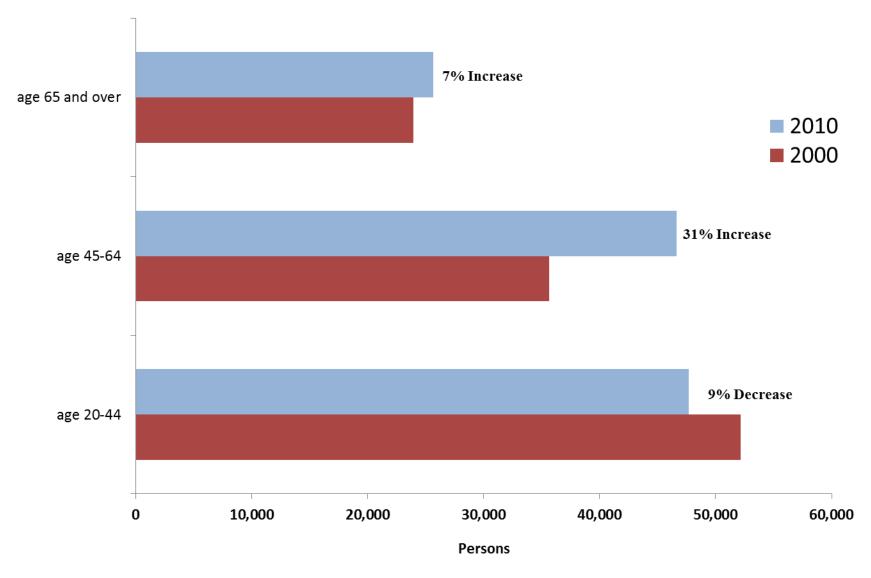

ange, 2000-2010: Southwest Wisconsin Counties







Age

- "Oldest" median ages in state's history in 2010
- SW counties in middle of pack compared to other areas
- Differences in patterns of aging
  - Local economies and job opportunities
  - In-migration of families and workers
  - Aging in place in Ag areas
  - 4 year campus and prison





Extension

#### Population by Sex & Age, 1990 **Southwest Wisconsin Counties**



Department of Community & Environmental Sociology

Data source: Census 1990

#### Population by Sex & Age, 2000 Southwest Wisconsin Counties



#### Population by Sex & Age, 2010 **Southwest Wisconsin Counties**



Department of Community & Environmental Sociology

Data source: Census 2010

#### Change in Selected Age Groups, 2000 to 2010 Southwest Wisconsin Counties



### What about commuting?



Live in Selection Area, Employed Outside http://onthemap.ces.census.gov/

#### **County Detail on Commuting**

#### Southwest Wisconsin Counties Commuting Patterns, 2010



# **Extra Data Slides**



#### Veterans

#### Veterans in Southwest Wisconsin Counties, ACS 2007-2011 Estimates



#### **Poverty Rates**

#### Poverty Rates, 2000 & 2010 Southwest Wisconsin Counties