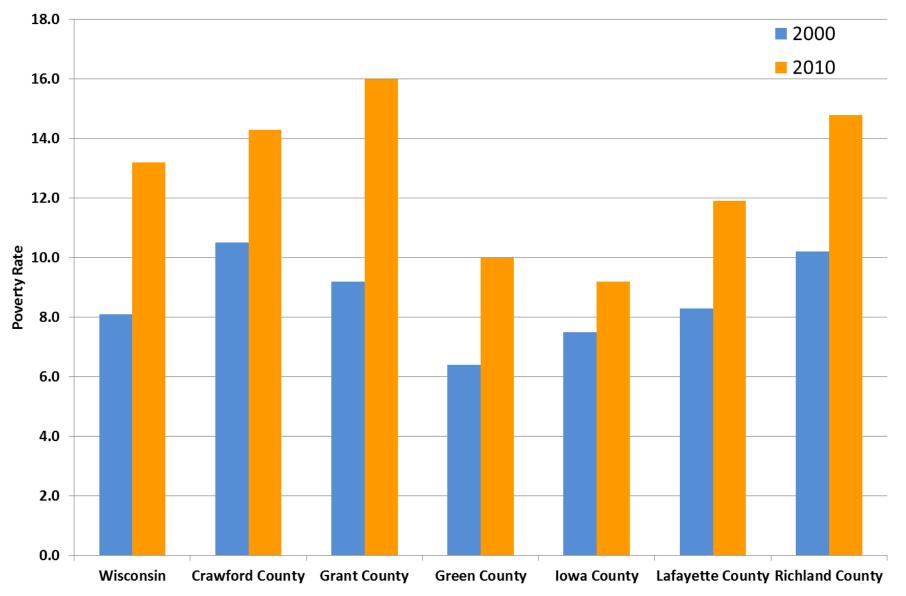

#### **Poverty Rates**

#### Poverty Rates, 2000 & 2010 Southwest Wisconsin Counties